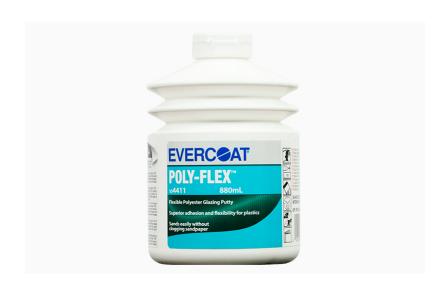

### **EVERCOAT POLY-FLEX**

Flexible polyester glazing putty

Finishing glaze coat over body filler for plastic bumpers and components

Self levelling

Exceptionally easy to

Excellent filling properties